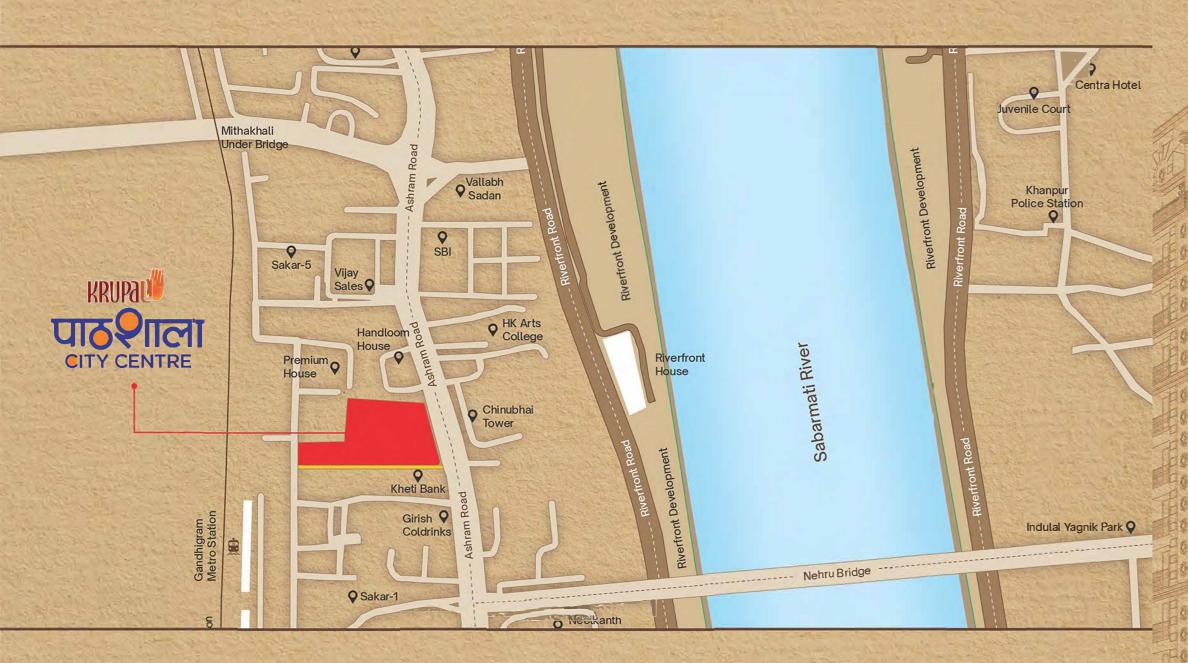

Venture by

Site Address:

Krupal Pathshala City Centre, Opp. Chinubhai Tower, Ashram Road, Ahmedabad.

**9** +91 81405 47996

www.krupal.com

info@krupal.com

f krupalprojects

o krupalprojectsindia

## THE GROWTH OF BUSINESS AND TRUST OF THREE GENERATIONS MEANS ASHRAM ROAD

Now Krupal Pathshala City Centre will carry forward this trust & growth.

If a business is running successfully for 30+ years in the same location that means business is good.

But, if multiple businesses are successful in the same area that means the location is the best.

Just walk through Ashram road and you will find many businesses dealing in Sweets, Electronics, Sarees, Jewelleries, etc are still having a presence on Ashram Road and the third generation is running that business.

Now you have got the same opportunity with better facilities!

Yes, at Krupal Pathshala City Centre we have developed many unique facilities which will help you in smooth business operations.

Let's explore.