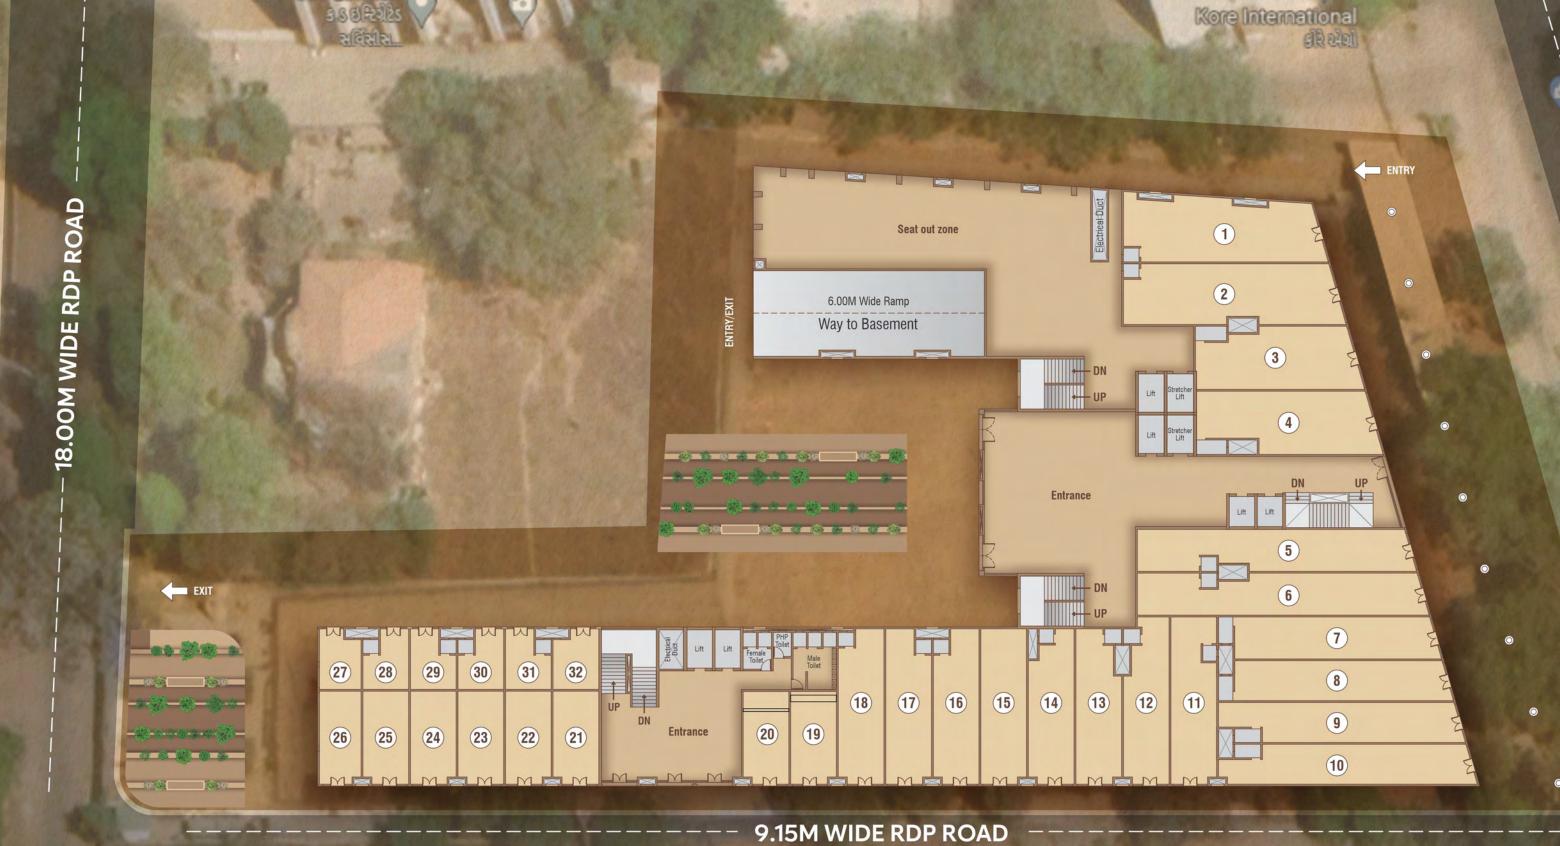

# 

\*This layout is for internal use only

ASHRAM ROL

Krupal Paths City Centre

18.00M WIDE RDP ROAD

\*This layout is for internal use only

---

-W-0-9-4-6-W-

-0-8-38-0-3-

Kore International

ASHRAM ROAD