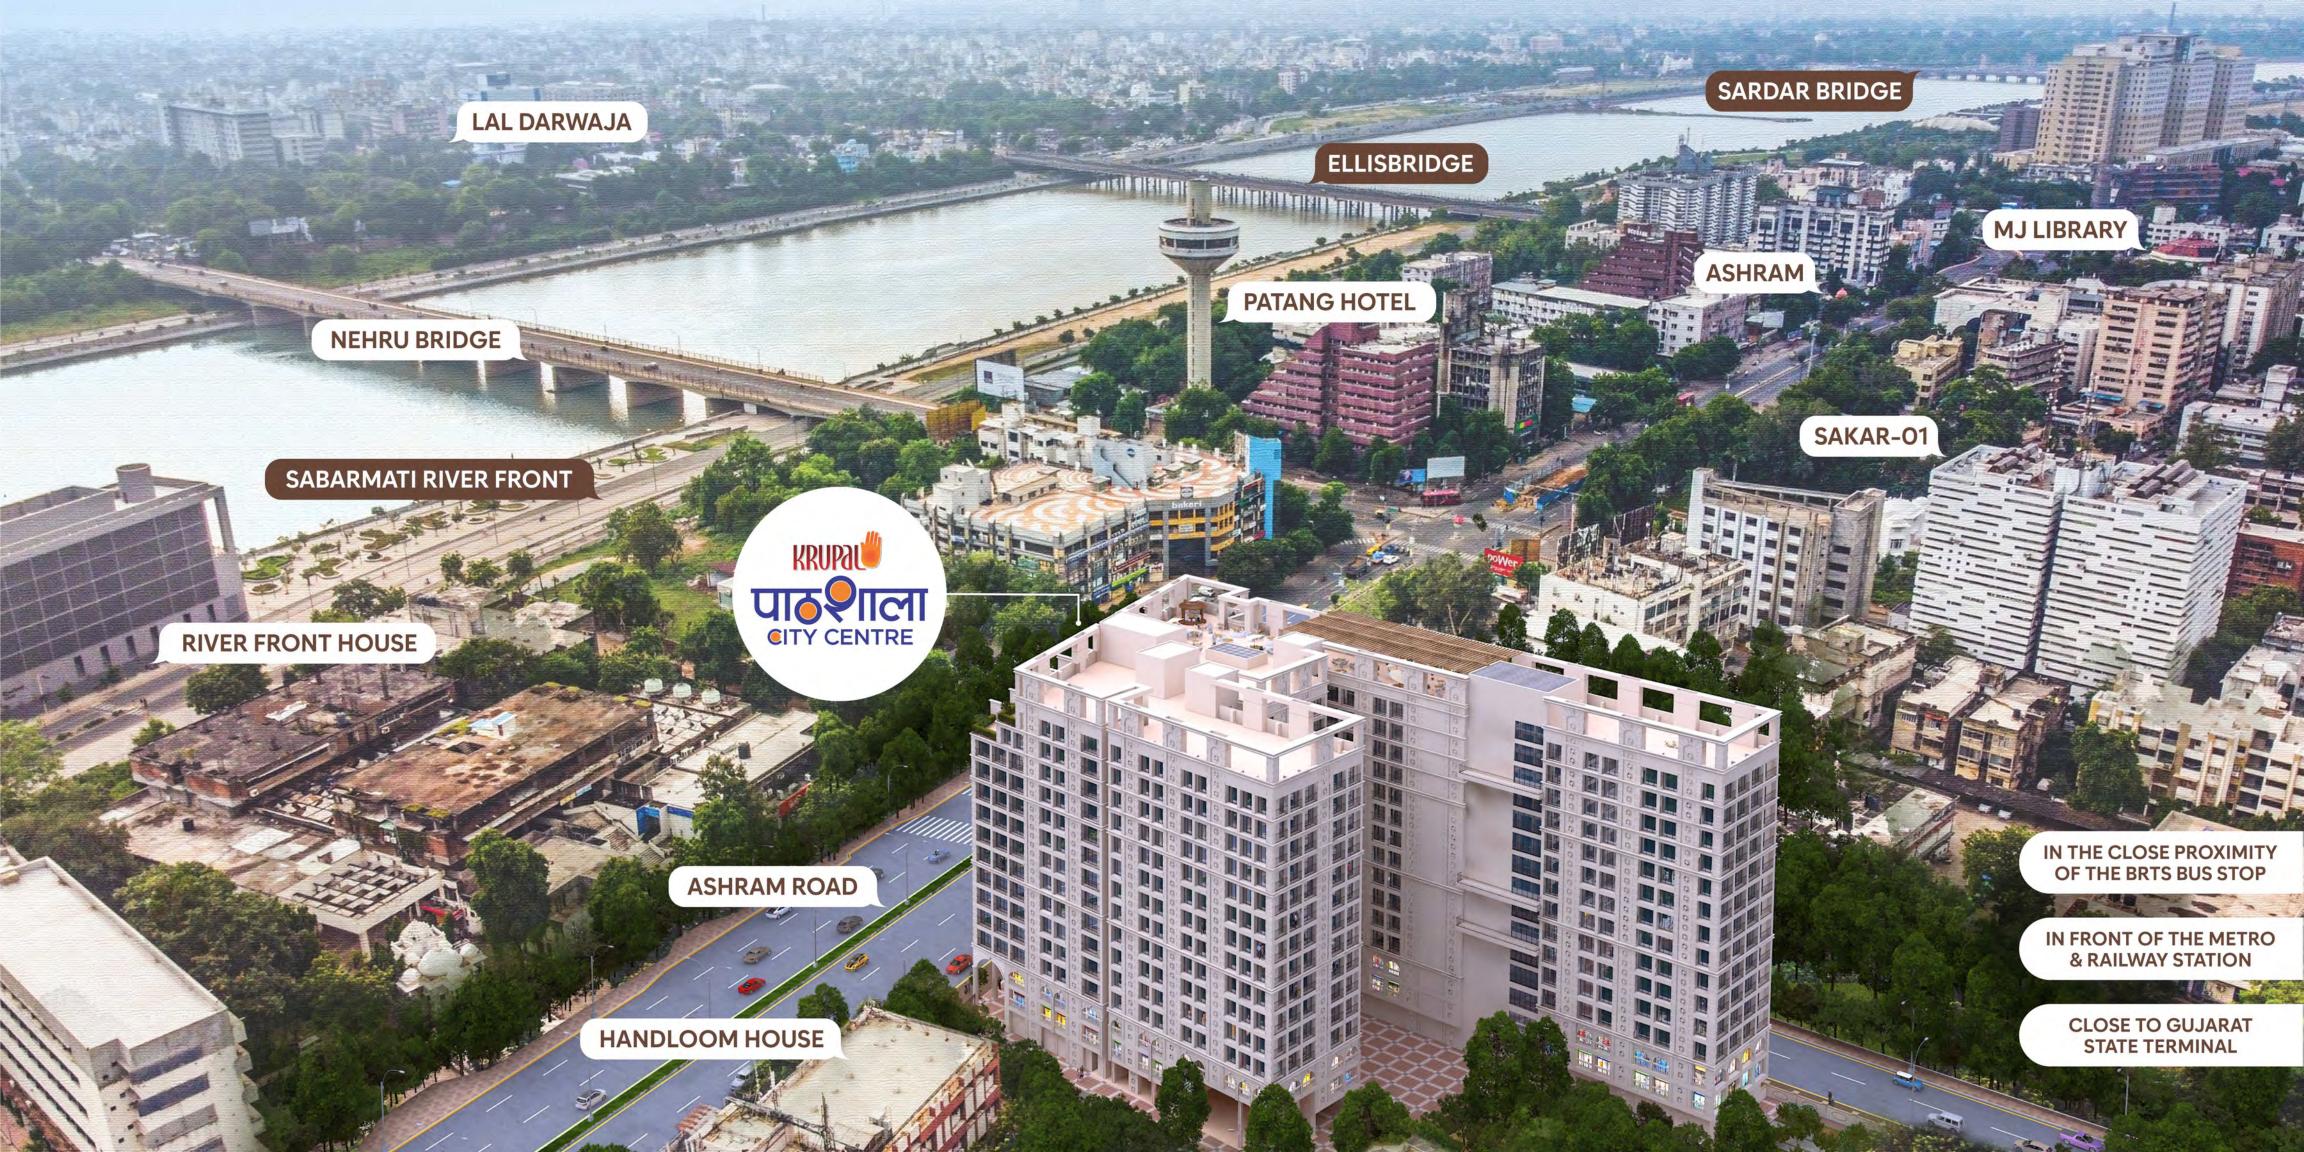

## THE GROWTH OF BUSINESS AND TRUST OF THREE GENERATIONS MEANS ASHRAM ROAD

Now Krupal Pathshala City Centre will carry forward this trust & growth.

If a business is running successfully for 30+ years in the same location that means business is good.

But, if multiple businesses are successful in the same area that means the location is the best.

Just walk through Ashram road and you will find many businesses dealing in Sweets, Electronics, Sarees, Jewelleries, etc are still having a presence on Ashram Road and the third generation is running that business.