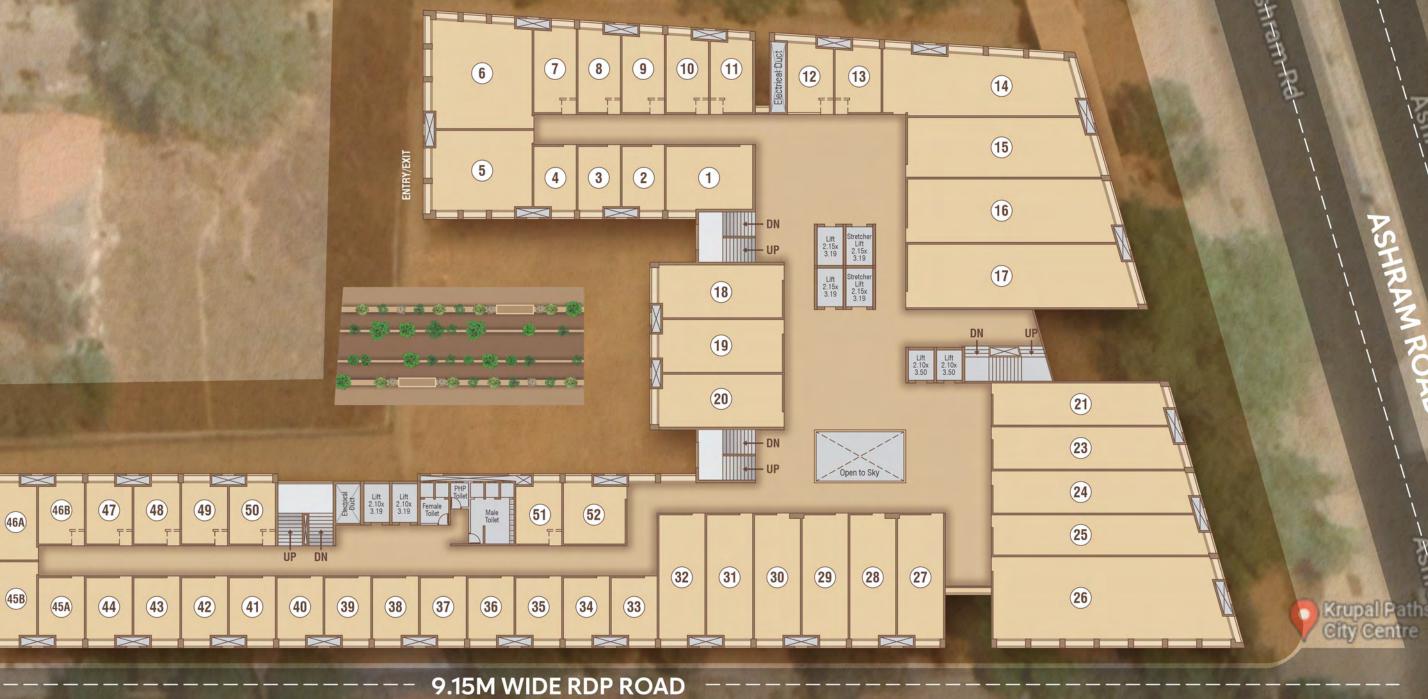

# 

\*This layout is for internal use only

ASHRAM ROL

Krupal Paths City Centre

18.00M WIDE RDP ROAD

\*This layout is for internal use only

---

-W-0-9-4-6-W-